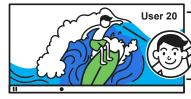

Automated video capture system connected to the wave generator.

- Intelligent zooming and professional framing:
  - · 4K cinema-grade cameras eliminate the need for physical devices.
  - Accurately recognize surfers' identity.

Sole system capable of filming surfers in the entire lagoon (Bays + Reefs)

User-friendly digital distribution platform.

- Simple integration on the operator's website.
- Surfers can conveniently watch, download, and share clips on social media.