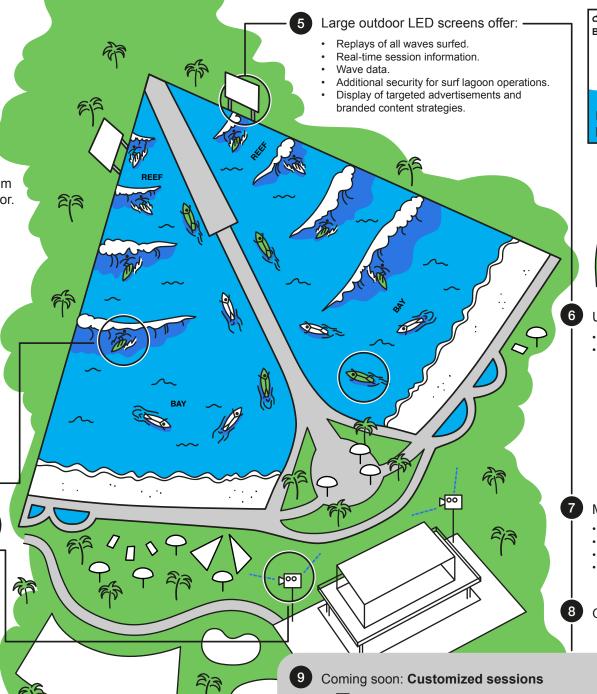

Automated video capture system connected to the wave generator.

- Intelligent zooming and professional framing:
  - · 4K cinema-grade cameras eliminate the need for physical devices.
  - Accurately recognize surfers' identity.

Sole system capable of filming surfers in the entire lagoon (Bays + Reefs)

User-friendly digital distribution platform.

- Simple integration on the operator's website.
- Surfers can conveniently watch, download, and share clips on social media.