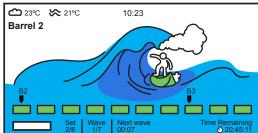

Automated video capture system connected to the wave generator.

- Intelligent zooming and professional framing:
  - · 4K cinema-grade cameras eliminate the need for physical devices.
  - Accurately recognize surfers' identity.

Sole system capable of filming surfers in the entire lagoon (Bays + Reefs)

User-friendly digital distribution platform.

- Simple integration on the operator's website.
- Surfers can conveniently watch, download, and share clips on social media.

Maximize profits with minimal investment.

- · Turnkey solution.
- Revenue-share model.
- Cash flow management by the operator.
- · Fully integrated with the wave generator.

GDPR Friendly.

Automatic 3D coaching: Refine technique wave by wave.