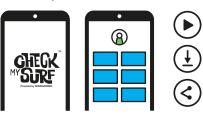

Sole system capable of filming surfers in the entire lagoon (Bays + Reefs)

User-friendly digital distribution platform.

- Simple integration on the operator's website.
- Surfers can conveniently watch, download, and share clips on social media.