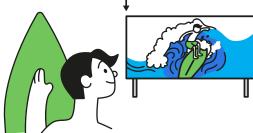

Automated video capture system connected to the wave generator.

- Intelligent zooming and professional framing:
  - · 4K cinema-grade cameras eliminate the need for physical devices.
  - Accurately recognize surfers' identity.

Sole system capable of filming surfers in the entire lagoon (Bays + Reefs)

User-friendly digital distribution platform.

- Simple integration on the operator's website.
- Surfers can conveniently watch, download, and share clips on social media.